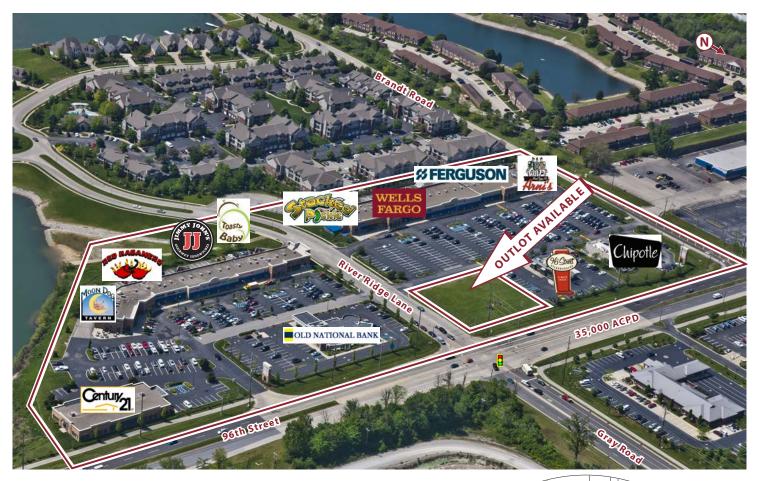

## **Property Highlights**

- Last outlot available
- Dense, affluent residential
- Serving Carmel, Fishers and Indianapolis markets
- Signalized intersection, hard corner
- Outstanding traffic along 96th St. & Gray Rd.
- Excellent frontage and access
- Surrounded by significant daytime population
- Notable neighbors include: Scotty's Brewhouse, Coopers Hawk Winery and Restaurant, HH Gregg, Eddie Merlot, High End Auto Dealerships, Ferguson Enterprises